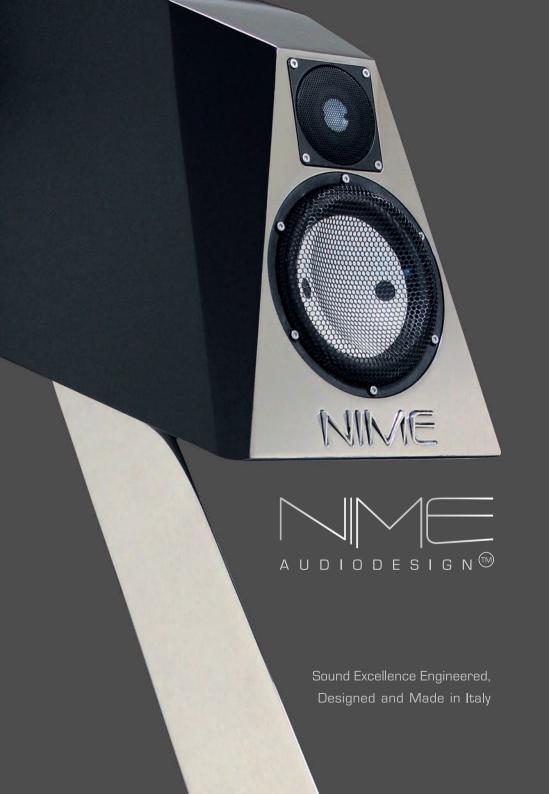

## **ELITE ONE** - Specifications \_

Type -2 way rear-ported reflex speaker Bass driver -173 mm ceramic cone T & P Accuton Tweeter -25 mm ceramic dome T & P Accuton Nominal impedance -8 Ohm Frequency response -42<20000 Hz Power -15/120 Watts RMS Efficiency -88dB/W/m Weigth per speaker -45 Kg, each Finishing speaker -Black or shining black, white, and to personalize painted,

to request shining steel or glazed steel Finish stand -Shining steel or glazed steel Dimensions speaker on stands - $\{w^*d^*h\}$  450\*800\*1180 mm

Innovative Research - Planning Development Steel Cabinet and Custom

Il profilo deciso ed armonico di questo diffusore di lusso permette di esaltare ed impreziosire ulteriormente l'ambiente.

The new reference stand-mount loudspeaker designed by Nico Memoli.

As a company NIME is primarily about innovation. The Elite One is the first loudspeaker to adopt steel and aluminum. These materials, thanks to their natural stability and better performance with regards to mechanical stress, make the whole structure superior to conventionally designed loudspeakers.