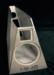

## **ELITE ONE** - Specifications \_

Type -2 way rear-ported reflex speaker Bass driver -173 mm ceramic cone T & P Accuton Tweeter -25 mm ceramic dome T & P Accuton Nominal impedance -8 Ohm Frequency response -42<20000 Hz Power -15/120 Watts RMS Efficiency -88dB/W/m Weigth per speaker -45 Kg, each Finishing speaker -Black or shining black, white, and to personalize painted,

to request shining steel or glazed steel Finish stand -Shining steel or glazed steel Dimensions speaker on stands - $\{w^*d^*h\}$  450\*800\*1180 mm

Innovative Research - Planning Development Steel Cabinet and Custom

Diffusore da supporto di riferimento progettato da Nico Memoli,

Il nostro elemento di forza per presentare sul mercato un prodotto competitivo è stato l'utilizzo per ELITE ONE dell'acciaio e dell'alluminio che per le loro caratteristiche naturali, di rigidità ed insensibilità alle sollecitazioni meccaniche la rendono strutturalmente migliore.

Il profilo deciso ed armonico di questo diffusore di lusso permette di esaltare ed impreziosire ulteriormente l'ambiente.

The new reference stand-mount loudspeaker designed by Nico Memoli.

As a company NIME is primarily about innovation. The Elite One is the first loudspeaker to adopt steel and aluminum. These materials, thanks to their natural stability and better performance with regards to mechanical stress, make the whole structure superior to conventionally designed loudspeakers.