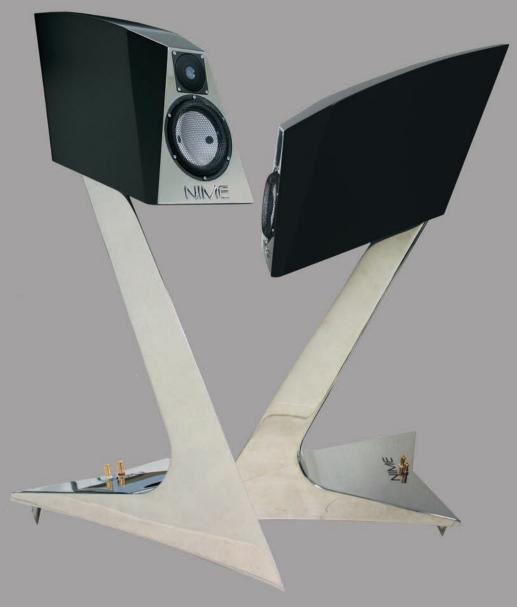

to request shining steel or glazed steel Finish stand -Shining steel or glazed steel Dimensions speaker on stands - $\{w^*d^*h\}$  450\*800\*1180 mm

Innovative Research - Planning Development Steel Cabinet and Custom

Il profilo deciso ed armonico di questo diffusore di lusso permette di esaltare ed impreziosire ulteriormente l'ambiente.

The new reference stand-mount loudspeaker designed by Nico Memoli.

As a company NIME is primarily about innovation. The Elite One is the first loudspeaker to adopt steel and aluminum. These materials, thanks to their natural stability and better performance with regards to mechanical stress, make the whole structure superior to conventionally designed loudspeakers.