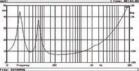

## **ELITE ONE** - Specifications \_

Type -2 way rear-ported reflex speaker Bass driver -173 mm ceramic cone T & P Accuton Tweeter -25 mm ceramic dome T & P Accuton Nominal impedance -8 Ohm Frequency response -42<20000 Hz Power -15/120 Watts RMS Efficiency -88dB/W/m Weigth per speaker -45 Kg, each Finishing speaker -Black or shining black, white, and to personalize painted,